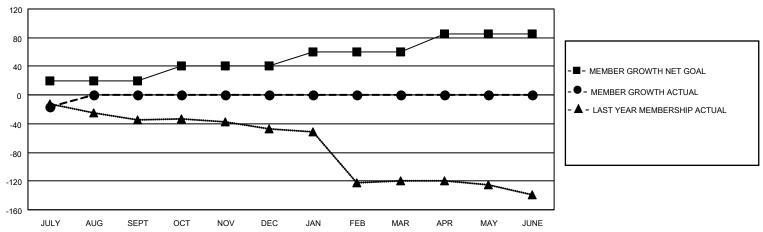

## GOALS AND ACTUAL MEMBERS CUMULATIVE

| DROPPED CLUBS: 0          |    | 9 CLUBS OF 51 ADDED 1 OR MORE<br>NEW MEMBERS | GENDER DISTRIBUTION  MALE 808 (64.95%) |              |     |
|---------------------------|----|----------------------------------------------|----------------------------------------|--------------|-----|
| DROPPED MEMBERS           |    |                                              | FEMALE                                 | 436 (35.05%) |     |
| DECEASED                  | 0  | CLICK HERE FOR CUMULATIVE                    | TOTAL FAMILY UNIT MEMBERS              |              | 316 |
| CLUB CANCELLED 0 OTHER 29 |    | MEMBERSHIP DATA                              | FAMILY MEMBERS PAYING HALF             |              | 159 |
| TOTAL                     | 29 |                                              |                                        |              |     |